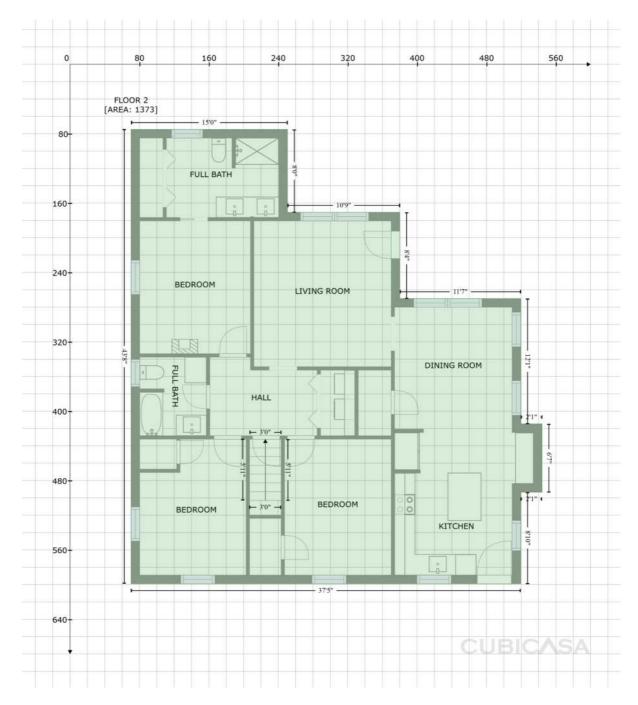

| Unit 1 - Level 2                              |               |
|-----------------------------------------------|---------------|
| Ceiling Below 7 Feet Tall                     | No            |
| Can an attic can be accessed from this level? | Yes           |
| How is the attic accessed?                    | None Observed |
| Total SQFT                                    | 1373          |
| Total Finished SQFT                           | 1373          |

### **Floor plan**

### **Floor plan**

BASEMENT equation: -((346.8 + 346.8) \* (187.5 - 382.2) + (346.8 + 188.2) \* (382.2 - 382.2) + (188.2 + 188.2) \* (382.2 - 295.3) + (188.2 + 194.2) \* (295.3 - 289.2) + (194.2 + 194.2) \* (295.3 - 289.2) + (194.2 + 194.2) \* (295.3 - 289.2) + (194.2 + 194.2) \* (187.5 - 187.5) + (194.2 + 195.2) \* (194.2 + 194.2) \* (187.5 - 187.5) + (194.2 + 195.2) \* (195.2 - 295.3) + (104.2 + 194.2) \* (187.5 - 187.5) + (194.2 + 194.2) \* (187.5 - 187.5) + (194.2 + 194.2) \* (187.5 - 187.5) + (194.2 + 194.2) \* (187.5 - 289.2) + (194.2 + 188) \* (289.2 - 295.1) + (188 + 188.2) \* (295.1 - 295.3) + (188.2 + 61.7) \* (295.3 - 295.3) + (61.7 + 61.7) \* (295.3 - 72.8) + (61.7 + 346.8) \* (72.8 - 72.8)) \* 0.5 \* 0.00694 FLOOR 2 equation: -((250.6 + 250.6) \* (75.1 - 170.6) + (250.6 + 380.1) \* (170.6 - 170.6) + (380.1 + 380.1) \* (170.6 - 270.2) + (380.1 + 519.5) \* (270.2 - 270.2) + (519.5 + 519.5) \* (270.2 - 270.2) + (519.5 + 519.5) \* (270.2 - 270.2) + (519.5 + 519.5) \* (270.2 - 270.2) + (519.5 + 519.5) \* (270.4 + 70.4) \* (599 - 75.1) + (70.4 + 250.6) \* (75.1 - 75.1)) \* 0.5 \* 0.00694