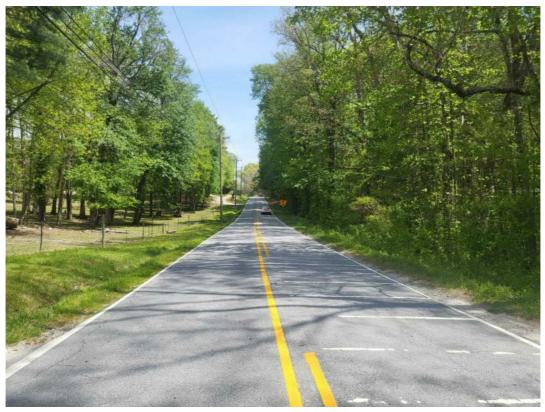

| Parking/Street - Fannie                                                                                      |        |
|--------------------------------------------------------------------------------------------------------------|--------|
| Is parking available on the subject<br>property (e.g. Garage, Carport,<br>Driveway, or open parking spaces)? | Yes    |
| Driveway - Photo                                                                                             | Yes    |
| Is the road that is used to access the<br>subject property publicly or privately<br>maintained?              | Public |
| Street - Left Photo                                                                                          | Yes    |
| Street - Right Photo                                                                                         | Yes    |
| Is the property accessible year-<br>round?                                                                   | Yes    |
| Parking (Driveway): Total Parking<br>Spaces                                                                  | 4      |