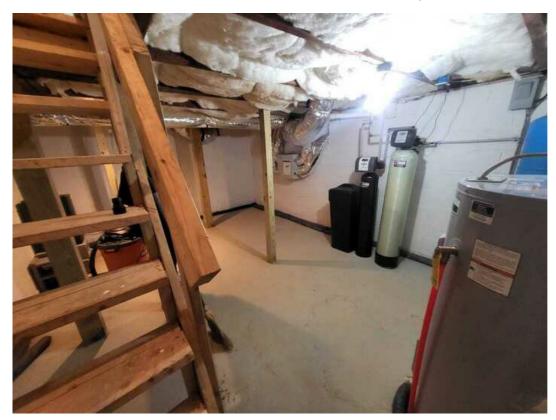

#### Basement

Interior Levels

Unit 1 - Level 1

Updates?: None Observed Room Feature: None Plumbing Fixtures: None Observed Repairs?: None Observed