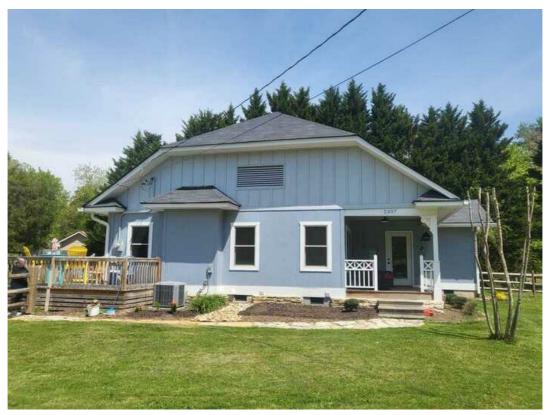

**Street View Right** 

Influential characteristic comment

None

Additional characteristic comment

None

| Subject - Fannie                                                                                                                                           |                          |
|------------------------------------------------------------------------------------------------------------------------------------------------------------|--------------------------|
| Dwelling: Cooling System?                                                                                                                                  | Central Air Conditioning |
| Dwelling: Is Heating/Cooling the same for both units?                                                                                                      | Yes                      |
| Dwelling: Exterior Updates?                                                                                                                                | None Observed            |
| Dwelling: Year Built                                                                                                                                       | 1983                     |
| Right Semi Detached - Structure Right Photo                                                                                                                | Yes                      |
| Left Semi Detached - Structure Left Photo                                                                                                                  | Yes                      |
| Dwelling: Structure Detached/Attached                                                                                                                      | Detached                 |
| Dwelling: Exterior Repairs?                                                                                                                                | None Observed            |
| Dwelling: Year Built Estimated?                                                                                                                            | Yes                      |
| What is the Condition of the property? Use UAD rating format.                                                                                              | C4                       |
| What type(s) of sewage service does the subject have?                                                                                                      | Public                   |
| Was a lock box used to enter the property?                                                                                                                 | No                       |
| Estimate of total cost to repair all identified deficiencies and damage.                                                                                   | 0                        |
| What type(s) of water service does the subject have?                                                                                                       | Public                   |
| What is the total site size of the property?                                                                                                               | 26571                    |
| Sump Pump?                                                                                                                                                 | Yes                      |
| Is there any evidence that the property is used for anything other than as a residence? Select the best options to identify observed non-residential uses. | None Observed            |
| What is the Quality of the property? Use UAD rating format.                                                                                                | Q4                       |

Front

Right

Site Visit: 04-26-2023 09:37AM

Left

Street View Right

Site Visit: 04-26-2023 09:37AM

Hendersonville, NC 28792, USA Reference #

Street View Left