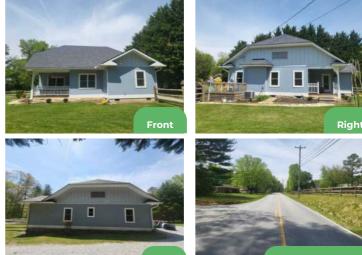

| Subject - Fannie                                                                                                              |                 |
|-------------------------------------------------------------------------------------------------------------------------------|-----------------|
| Structure Type(s)                                                                                                             | Dwelling        |
| Is the property occupied?                                                                                                     | Yes             |
| Dwelling: Heating System?                                                                                                     | Central Hot Air |
| What type(s) of electrical service<br>does the subject have?                                                                  | Public          |
| Dwelling - Rear Photo                                                                                                         | Yes             |
| Dwelling - Front Photo                                                                                                        | Yes             |
| Dwelling: Structure Type                                                                                                      | Frame           |
| Dwelling: Structure Status                                                                                                    | Complete        |
| Dwelling: Are there mechanical<br>components or systems with<br>obvious damage or wear and tear<br>that need to be addressed? | None Observed   |
| Dwelling: Exterior Features                                                                                                   | None            |
| What type(s) of gas service does the subject have?                                                                            | Public          |
| What unit of measurement is used<br>for the site size reported?                                                               | Square Feet     |
| Is the total site size provided for the property an estimate?                                                                 | No              |

**Street View Right** 

Influential characteristic comment

None

Additional characteristic comment

None

| Subject - Fannie                                                                                                                                           |                          |
|------------------------------------------------------------------------------------------------------------------------------------------------------------|--------------------------|
| Dwelling: Cooling System?                                                                                                                                  | Central Air Conditioning |
| Dwelling: Is Heating/Cooling the same for both units?                                                                                                      | Yes                      |
| Dwelling: Exterior Updates?                                                                                                                                | None Observed            |
| Dwelling: Year Built                                                                                                                                       | 1983                     |
| Right Semi Detached - Structure Right Photo                                                                                                                | Yes                      |
| Left Semi Detached - Structure Left Photo                                                                                                                  | Yes                      |
| Dwelling: Structure Detached/Attached                                                                                                                      | Detached                 |
| Dwelling: Exterior Repairs?                                                                                                                                | None Observed            |
| Dwelling: Year Built Estimated?                                                                                                                            | Yes                      |
| What is the Condition of the property? Use UAD rating format.                                                                                              | C4                       |
| What type(s) of sewage service does the subject have?                                                                                                      | Public                   |
| Was a lock box used to enter the property?                                                                                                                 | No                       |
| Estimate of total cost to repair all identified deficiencies and damage.                                                                                   | 0                        |
| What type(s) of water service does the subject have?                                                                                                       | Public                   |
| What is the total site size of the property?                                                                                                               | 26571                    |
| Sump Pump?                                                                                                                                                 | Yes                      |
| Is there any evidence that the property is used for anything other than as a residence? Select the best options to identify observed non-residential uses. | None Observed            |
| What is the Quality of the property? Use UAD rating format.                                                                                                | Q4                       |

Front

Right

Site Visit: 04-26-2023 09:37AM

Left

Street View Right

Site Visit: 04-26-2023 09:37AM

Hendersonville, NC 28792, USA Reference #

Street View Left