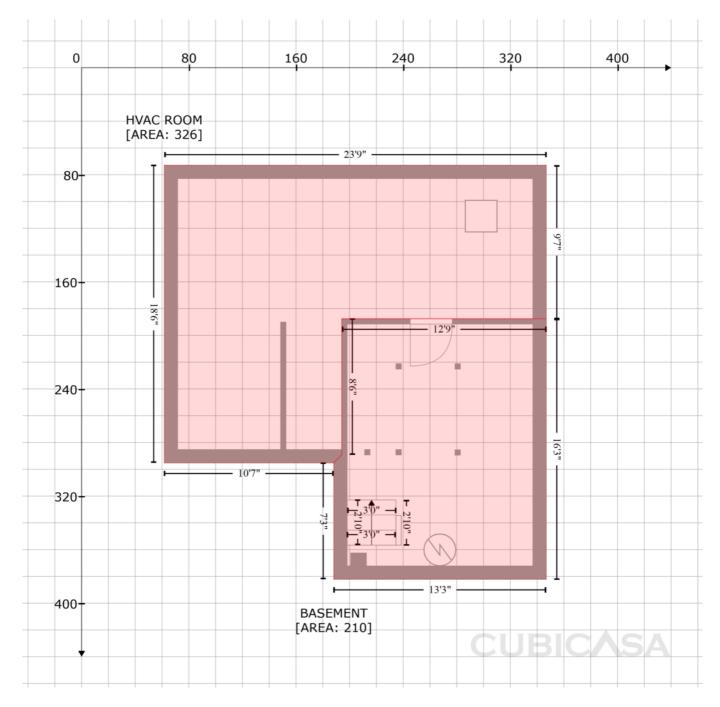

## Levels

| Unit 1                                                                   |          |
|--------------------------------------------------------------------------|----------|
| Unit 1 - Level 1                                                         |          |
| Unit Type                                                                | Dwelling |
| Does the majority of any exterior wall of this level have earth contact? | Yes      |
| How is this level accessed?                                              | Interior |
| Ceiling Below 7 Feet Tall                                                | No       |
| Can an attic can be accessed from this level?                            | No       |
| Total SQFT                                                               | 536      |
| Total Finished SQFT                                                      | 0        |
| · ·                                                                      |          |

### **Floor plan**

### **Floor plan**

BASEMENT equation: -((346.8 + 346.8) \* (187.5 - 382.2) + (346.8 + 188.2) \* (382.2 - 382.2) + (188.2 + 188.2) \* (382.2 - 295.3) + (188.2 + 194.2) \* (295.3 - 289.2) + (194.2 + 194.2) \* (295.3 - 289.2) + (194.2 + 194.2) \* (295.3 - 289.2) + (194.2 + 194.2) \* (187.5 - 187.5) + (194.2 + 195.2) \* (194.2 + 194.2) \* (187.5 - 187.5) + (194.2 + 195.2) \* (195.2 - 295.3) + (104.2 + 194.2) \* (187.5 - 187.5) + (194.2 + 194.2) \* (187.5 - 187.5) + (194.2 + 194.2) \* (187.5 - 187.5) + (194.2 + 194.2) \* (187.5 - 289.2) + (194.2 + 188) \* (289.2 - 295.1) + (188 + 188.2) \* (295.1 - 295.3) + (188.2 + 61.7) \* (295.3 - 295.3) + (61.7 + 61.7) \* (295.3 - 72.8) + (61.7 + 346.8) \* (72.8 - 72.8)) \* 0.5 \* 0.00694 FLOOR 2 equation: -((250.6 + 250.6) \* (75.1 - 170.6) + (250.6 + 380.1) \* (170.6 - 170.6) + (380.1 + 380.1) \* (170.6 - 270.2) + (380.1 + 519.5) \* (270.2 - 270.2) + (519.5 + 519.5) \* (270.2 - 270.2) + (519.5 + 519.5) \* (270.2 - 270.2) + (519.5 + 519.5) \* (270.2 - 270.2) + (519.5 + 519.5) \* (270.4 + 70.4) \* (599 - 75.1) + (70.4 + 250.6) \* (75.1 - 75.1)) \* 0.5 \* 0.00694