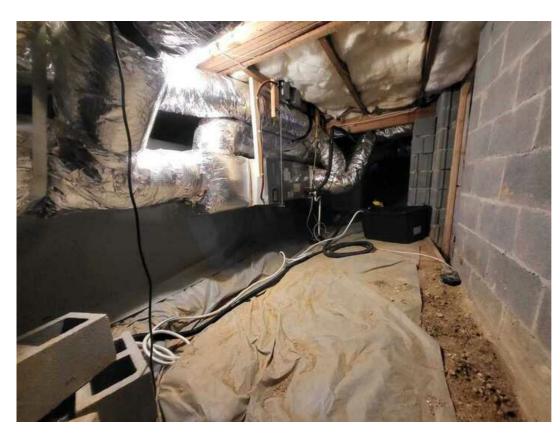

#### Basement

Interior Levels

Unit 1 - Level 1

Updates?: None Observed Room Feature: None Plumbing Fixtures: None Observed Repairs?: None Observed