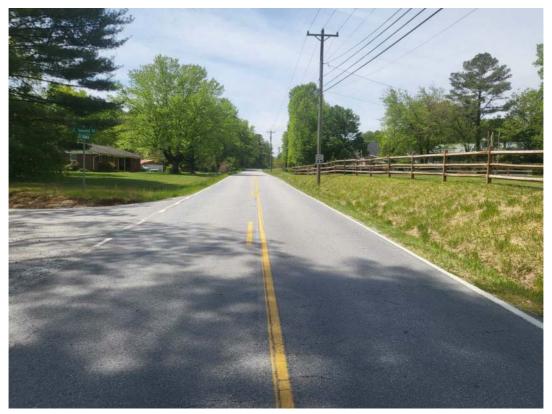

| Parking/Street - Fannie                                                                                      |        |
|--------------------------------------------------------------------------------------------------------------|--------|
| Is parking available on the subject<br>property (e.g. Garage, Carport,<br>Driveway, or open parking spaces)? | Yes    |
| Driveway - Photo                                                                                             | Yes    |
| Is the road that is used to access the<br>subject property publicly or privately<br>maintained?              | Public |
| Street - Left Photo                                                                                          | Yes    |
| Street - Right Photo                                                                                         | Yes    |
| Is the property accessible year-<br>round?                                                                   | Yes    |
| Parking (Driveway): Total Parking<br>Spaces                                                                  | 4      |