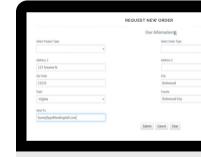

#### Quick & Easy Steps to Placing a Value + Inspection Order

- 1. To create an account with NAN click **HERE** or login to your existing NAN account.
- 2. Once logged in, hover over the green plus sign (+) at the top right corner showing "NEW ORDER" and select "Appraisal" from dropdown.
- 3. Select Appraisal Form Type: "Value + Inspection (Interior & Exterior) or "Value + Inspection (Exterior)"
- 4. Click the "Submit" button.
- 5. If you have questions regarding placing an order, please contact client@nan-amc.com.