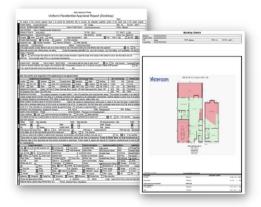

### GET STARTED

SAMPLE

REPORT

The Fannie Mae/Freddie Mac Desktop was released in March 2022. This is a full valuation completed by a Licensed or Certified appraiser. However, the appraiser does not visit the property site and instead obtains the data necessary to complete the valuation through available data sources such as MLS and Public Records. Both Fannie Mae and Freddie Mac require a Floorplan with interior walls be included in the final report.