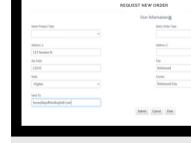

#### Quick & Easy Steps to Placing an ACE+ PDR Order

- 1. To create an account with NAN click **HERE** or login to your existing NAN account.
- 2. Once logged in, hover over the green plus sign (+) at the top right corner showing "NEW ORDER" and select "Appraisal" from dropdown.
- 3. Select Appraisal Form Type: "Value Acceptance + Property
- 4. Enter order information, including loan number and DU CasefileID.
- 5. Click the "Submit" button.
- 6. If you have questions regarding placing an order, please contact PDR@nan-amc.com.